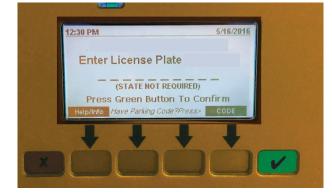

## Step 3 -

After the code is confirmed, enter your vehicle license plate number. Be sure to enter the plate information using appropriate zero or alpha letters. After your plate information has been entered press the green  $\checkmark$  button.