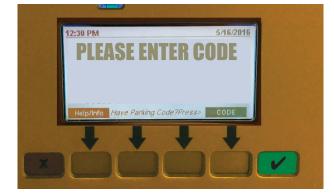

#### Step 2 -

Using the keypad, enter the parking code provided above. Then press the green ✓ button.

## Step 3 -

After the code is confirmed, enter your vehicle license plate number. Be sure to enter the plate information using appropriate zero or alpha letters. After your plate information has been entered press the green  $\checkmark$  button.