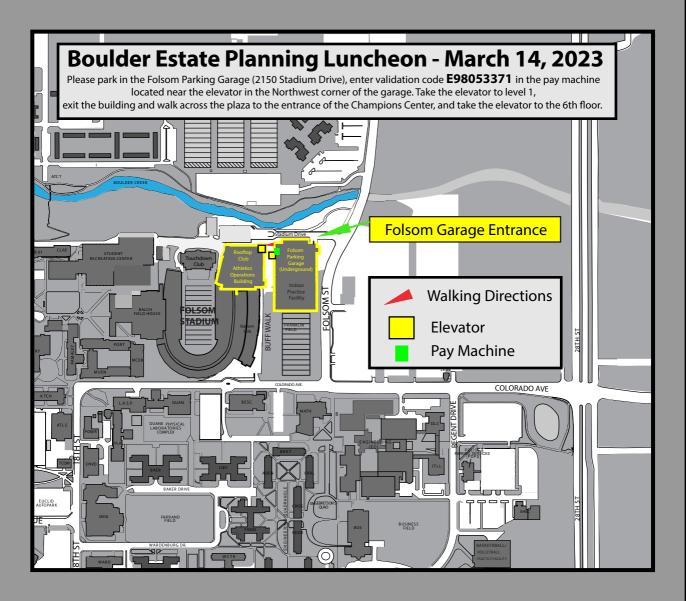

# Parking Validation Instructions -

### Step 1 -

Press the 4th yellow button directly under the word CODE.

Parking Code E98053371

#### Step 2 -

Using the keypad, enter the parking code provided above. Then press the green ✓ button.

## Step 3 -

After the code is confirmed, enter your vehicle license plate number. Be sure to enter the plate information using appropriate zero or alpha letters. After your plate information has been entered press the green  $\checkmark$  button.

## Step 4 -

Once the code and license plate number are confirmed press the green ✓ button again for your receipt. You do not need to display the receipt.