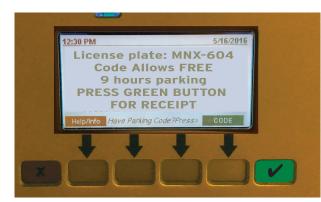

## Step 3 -

After the code is confirmed, enter your vehicle license plate number. Be sure to enter the plate information using appropriate zero or alpha letters. After your plate information has been entered press the green  $\checkmark$  button.

## Step 4 -

Once the code and license plate number are confirmed press the green ✓ button again for your receipt. You do not need to display the receipt.