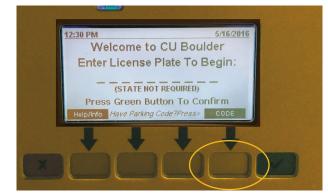

### Step 1 -

Press the 4th yellow button directly under the word CODE.

Parking Code E98053371

#### Step 2 -

Using the keypad, enter the parking code provided above. Then press the green ✓ button.